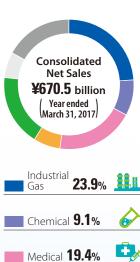

### Contributing to the Development of Industry and Living with Diverse Businesses

Percentage of Sales by Segment (%)

Logistics **6.3**%

Other **16.9**%

Industrial Gas

The industrial gas business supplies oxygen, nitrogen and argon from air separation along with a range of other industrial gases like carbon dioxide, hydrogen and helium. Its products are indispensable to a variety of industries, including steelmaking, chemicals, electronics, and glassmaking, as well as consumer sectors such as medicine, agriculture and food products.

Net sales ¥160.2 billion

Consolidated subsidiaries

Chemical

The chemical business consists of two main areas, coal chemicals, based on coke oven gas purification, and functional chemicals, which includes carbon materials, fine chemicals and quinone materials. The business's diverse products are utilized in many applications throughout society, including plastics, rubbers, fertilizer, pharmaceuticals, and electronic materials.

Net sales

Consolidated subsidiaries

The medical business utilizes in-house infrastructure to provide various gases safely and securely to medical institutions. It also imports and sells medical devices, designs and builds hospital facilities, and provides medical services such as SPD and contract sterilization. The business provides comprehensive solutions that support the frontlines of medicine.

Net sales ¥130.0 billion

Consolidated subsidiaries 28

Figures are for the fiscal year ended March 2017.

Regional business companies and three other companies conduct business activities that span multiple businesses, so the total of the consolidated subsidiaries of each business does not match the overall Group's listed number of consolidated subsidiaries.