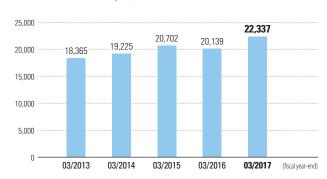

As a result, consolidated net sales for fiscal 2017 totaled \$670,536 million, a year-on-year increase of 1.5%. In terms of profits, operating income was \$41,341 million, up 4.6% from the previous year, ordinary income came to \$41,251 million, a gain of 17.6%, and net income totaled \$22,337 million, an increase of 10.9%, so we achieved year-on-year increases across the board. For us, it was a year of steady progress toward realization of our