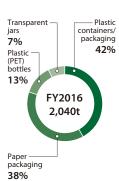

/food related plants, and has achieved over a 99% recycling rate. In addition, companies that generate a large volume of food product waste submit reports to the government in accordance with the Food Recycling Act.

#### Amount of Food Waste (t) and Recycling (%)

Amount of food waste (of existing companies) (left scale)



### **Container and Packaging Recycling**

Group companies that use containers and packaging work to reduce their weight and save resources by adjusting packaging materials, sizes and other items. In addition, we monitor and manage quantities used in product packaging in line with the Containers and Packaging Recycling Act and have concluded a service agreement for product recycling with The Japan Containers And Packaging Recycling Association.



915

2014 2015 2016



### **Food Waste Recycling Initiatives**

.310 1.319

(FY)

#### **Daisen Ham Yonago Plant**

500

2012 2013

Group company Daisen Ham Co., Ltd. manufactures and sells ham, bacon, sausage and other products from Yonago City, Tottori Prefecture.

At the Yonago Plant, food waste like sliced ham scrap

and tendons and bones removed from meat when it is processed is generated, but 100% of this waste is recycled. Of the total, 90% is turned into charcoal and used as an auxiliary fuel material, and the rest is converted to fertilizer.

The plant is also working to improve yields and reduce food waste volume through such measures as reducing sliced ham scrap.



Fumio Murakami Plant Manager Yonago Plant, Daisen Ham Co., Ltd.

<sup>\*</sup> The base year is 2012 and the scope is companies increa