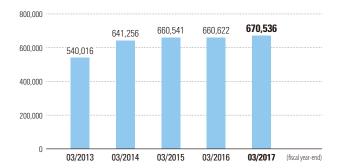

As a result, consolidated net sales for fiscal 2017 totaled \$670,536 million, a year-on-year increase of 1.5%. In terms of profits, operating income was \$41,341 million, up 4.6% from the previous year, ordinary income came to \$41,251 million, a gain of 17.6%, and net income totaled \$22,337 million, an increase of 10.9%, so we achieved year-on-year increases across the board. For us, it was a year of steady progress toward realization of our