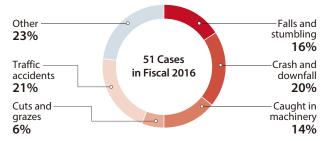

these accidents accounted for about 50% of the total. Traffic accidents increased from the previous year to account for around 20% of the total.

\* Frequency rate of accidents for the cases with days away from work is an indicator for the frequency of industrial accidents. It is a rate expressed by the number of people encountering an accident per one million total working hours. Taking into consideration the types of business as well as the number and composition of employees, the Air Water Group has set the medium-term target of the frequency rate of accidents for the cases with days away from work as 0.90 or below, for the period fiscal 2016 to fiscal 2018.

### Frequency Rate of Accidents for the Cases with Days Away from Work



#### Breakdown of the Cases with Days Away From Work



#### Initiatives to Reduce Work-Related Accidents

Air Water has conducted activities to eradicate falling-related accidents since fiscal 2015 as a priority health and safety initiative. In fiscal 2016, we reinforced measures to prevent crashes. In addition, to reduce work-related accidents caused by human error, we conducted new measures to prevent human error.

We put up posters on preventing accidents from falls and crashes in places with the potential for such accidents to occur, conduct workplace patrols using check sheets for preventing fall and crash accidents, routinization of hazard prediction activities, and other objectives, promote "4S" (Sort, Set in Order, Shine, Standardize) activities, and work to make visible hazard areas. In this way we are working through various activi