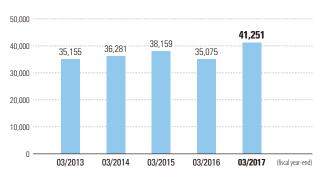

As a result, consolidated net sales for fiscal 2017 totaled \$670,536 million, a year-on-year increase of 1.5%. In terms of profits, operating income was \$41,341 million, up 4.6% from the previous year, ordinary income came to \$41,251 million, a gain of 17.6%, and net income totaled \$22,337 million, an increase of 10.9%, so we achieved year-on-year increases across the board. For us, it was a year of steady progress toward realization of our