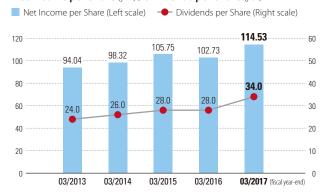

As a result, consolidated net sales for fiscal 2017 totaled \$670,536 million, a year-on-year increase of 1.5%. In terms of profits, operating income was \$41,341 million, up 4.6% from the previous year, ordinary income came to \$41,251 million, a gain of 17.6%, and net income totaled \$22,337 million, an increase of 10.9%, so we achieved year-on-year increases across the board. For us, it was a year of steady progress toward realization of our