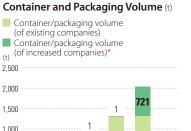

harged from agriculture/food related plants, and has achieved over a 99% recycling rate. In addition, companies that generate a large volume of food product waste submit reports to the government in accordance with the Food Recycling Act.

#### Amount of Food Waste (t) and Recycling (%)

Amount of food waste (of existing companies) (left scale)



### **Container and Packaging Recycling**

Group companies that use containers and packaging work to reduce their weight and save resources by adjusting packaging materials, sizes and other items. In addition, we monitor and manage quantities used in product packaging in line with the Containers and Packaging Recycling Act and have concluded a service agreement for product recycling with The Japan Containers And Packaging Recycling Association.



915

2014 2015 2016



### **Food Waste Recycling Initiatives**

.310 1.319

(FY)

#### **Daisen Ham Yonago Plant**

500

2012 2013

Group company Daisen Ham Co., Ltd. manufactures and sells ham, bacon, sausage and other products from Yonago City, Tottori Prefecture.

At the Yonago Plant, food waste like sliced ham scrap

and tendons and bones removed from meat when it is processed is generated, but 100% of this waste is recycled. Of the total, 90% is turned into charcoal and used as an auxiliary fuel material, and the rest is converted to fertilizer.

The plant is also working to improve yields and reduce food waste volume through such measures as reducing sliced ham scrap.



Fumio Murakami Plant Manager Yonago Plant, Daisen Ham Co., Ltd.

<sup>\*</sup> The base year is 2012 and the sc