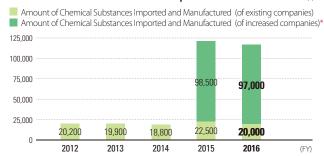

A.



### **Reduction of Chemical Risk**

We appropriately monitor manufacturing, import and discharge volumes of chemical substances and work to raise management level by ensuring employees that handle chemicals have a proper understanding of related risks.



### Manufacturing and Import of Chemical Substances

The Air Water Group properly monitors the quantities of chemical substances manufactured and imported properly to control chemical risk.

Centering on the chemical business, the Group makes notifications of the quantities of chemical substances manufactured and imported in accordance with the "Act on the Evaluation of Chemical Substances and Regulation of Their Manufacture, etc." (Chemical Substances Control Law).

#### Amount of Chemical Substances Imported and Manufactured (t)



### Discharge and Transfer of Chemical Substances to Environment

The Air Water Group properly monitors the amounts of chemical substances handled, released to and transferred in the environment to provide information on the handling of chemical substances.

In accordance with the "Pollutant Release and Transfer Register (PRTR) Act" (PRTR system), the businesses that handle 1 ton or more of Class 1 designated chemical substances (PRTR substances) notify the national government of the amounts released and transferred.

#### Amount of PRTR Substances Released to and Transferred (t)



<sup>\*</sup>The amount has substantially increased since new group companies in the chemical business were added in the scope in fiscal 2015.

### Management of PCB Waste and Products Using PCB

The Air Wate