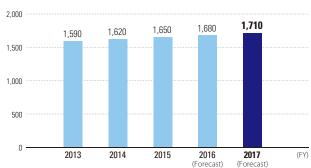

Home Medical Care Patients (Oxygen concentrator users only) (Hundreds of people)

Source: K.K. Gas Review's "Gas Medicina 2016"

### Providing Innovative Devices Based on Frontline Feedback for Home Oxygen Treatment of COPD Patients

There is an especially large number of home care patients who receive home oxygen therapy (HOT), which provides patients who have difficulty inhaling the amount of oxygen they need with supplemental oxygen at home. The number of HOT patients is estimated at around 170,000, and of them 40% are patients with a chronic obstructive pulmonary disease (COPD) such as chronic pulmonary emphysema or chronic bronchitis.