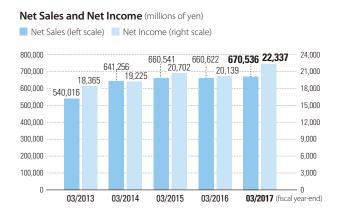

As a result, consolidated net sales for fiscal 2017 totaled \$670,536 million, a year-on-year increase of 1.5%. In terms of profits, operating income was \$41,341 million, up 4.6% from the previous year, ordinary income came to \$41,251 million, a gain of 17.6%, and net income totaled \$22,337 million, an increase of 10.9%, so we achieved year-on-year increases across the board. For us, it was a year of steady progress toward realization of our