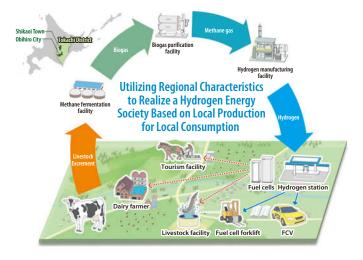

Air Water participates in a regional, low-carbon hydrogen technology demonstration project being promoted by the Ministry of the Environment in Shikaoi Town, Hokkaido. Through the Shikaoi Hydrogen Farm, Japan's first facility for generating hydrogen from livestock excrement and supplying it to the surrounding region, the project is investigating the feasibility of a hydrogen energy society that is based on local production for local consumption.

### Toward a Hydrogen Supply Chain Utilizing Regional Characteristics

Shikaoi Town is located in the northwestern part of Hokkaido's Tokachi district. It is a farming community of around 6,000 people with agriculture and tourism as its primary industries. In 2007 the town established the Environmental Protection Center, a production plant that conducts methane fermentation with dairy and beef cattle excrement to manufacture biogas and digestive fluids. The town is carrying out pioneering initiatives for using electricity and heat generated from biogas in a variety of applications.

The demonstration project is based on the town's initiatives and is one of the regional, low-carbon hydrogen technology demonstration projects being promoted by the Ministry of the Environment to verify the feasibility of new hydrogen supply chains that utilize regional characteristics. Air Water was contracted by the Ministry of the Environment in 2015 as the contract representative, and along with three other companies\*1 is conducting an integrated demonstration, from generation to transport and utilization of hydrogen, which is expected to serve as a next-generation energy.

Air Water's biogas purification and hydrogen gas production systems were installed at the facility, which went into operation in January 2017, and utilizing the systems, Air Water's engineers purify the biogas and manufacture hydrogen gas from it. The hydrogen gas is supplied to fuel cell vehicles and forklifts, and depending on the rack\*2, it is also supplied to the fuel cells of dairy farmers and neighboring facilities, generating electricity and hot water.

The aim of the project is to establish a model of a hydrogen supply chain based on local production for local consumption that utilizes regional characteristics and in the future promote the model in other regions throughout Japan. At the Shikaoi Hydrogen Farm going forward, we plan to verify the performance, durability and other aspects of the systems and equipment based on the seasonal impact of operating the facility in a region with an extremely cold winter and also to consider expanding the