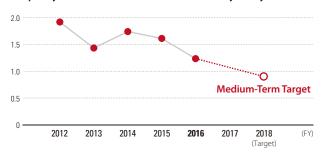

and downfall," and combined with "Caught in machinery," these accidents accounted for about 50% of the total. Traffic accidents increased from the previous year to account for around 20% of the total.

\* Frequency rate of accidents for the cases with days away from work is an indicator for the frequency of industrial accidents. It is a rate expressed by the number of people encountering an accident per one million total working hours. Taking into consideration the types of business as well as the number and composition of employees, the Air Water Group has set the medium-term target of the frequency rate of accidents for the cases with days away from work as 0.90 or below, for the period fiscal 2016 to fiscal 2018.

### Frequency Rate of Accidents for the Cases with Days Away from Work



#### Breakdown of the Cases with Days Away From Work



#### Initiatives to Reduce Work-Related Accidents

Air Water has conducted activities to eradicate falling-related accidents since fiscal 2015 as a priority health and safety initiative. In fiscal 2016, we reinforced measures to prevent crashes. In addition, to reduce work-related accidents caused by human error, we conducted new measures to prevent human error.

We put up posters on preventing accidents from falls and crashes in places with the potential for such accidents to occur, conduct workplace patrols using check sheets for preventing fall and crash accidents, routinization of hazard prediction activities, and other objectives, promote "4S" (Sort, Set in Order, Shine, Standardize) activities, and work to make visible hazard