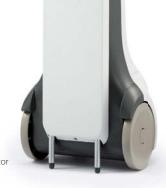

In order to help improve the quality of life of these patients, Group company Air Water Medical and Ikiken in January 2015 jointly developed the "Konatsu 3" SP portable oxygen concentrator. Thanks to its internal battery, large wheels, and extendable handle, "Konatsu 3" SP can be moved around smoothly with very little effort, which greatly expands the range of activity of patients inside their homes. In addition, new compressor technology has greatly increased the energy efficiency and reduced the size and weight compared to conventional products. "Konatsu 3" SP also has a fire prevention function that automatically cuts off the oxygen if it should ignite as well as other important safety features.

"Konatsu 3" SP oxygen concentrator

Oxygen concentrator being inspected and serviced

. Cafty Pump S home parenteral nutrition pump

At inspection prior to shipping