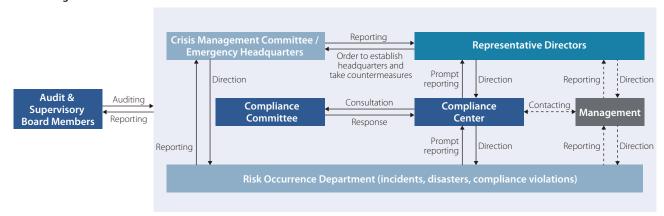

### **Corporate Governance Basic Approach to Corporate Governance** The Air Water Group believes that conducting fair business comprehensive corporate governance including an internal activities, observing social common sense and gaining trust control system as the most important management issue for from all stakeholders is essential for continuous business gaining stakeholder trust and fulfilling corporate social responsibility. growth and the maximizing of enterprise value. We view **Corporate Governance Structure** General Shareholders' Meeting Appointment & dismissal Appointment & dismissal Appointment & dismissal Management Audit & Supervisory Board Operations audit Accounts audit Cooperation Submission and reporting Appointment and dismissal Reporting **Corporate Management Committee Representative Directors** Supervision and direction Submission and reporting Reporting Operating Companies, Business Divisions, Administration Division, Research Division, Group Companies Auditing and reporting guidance Internal control Internal auditing Reporting Reporting **Internal Auditing Office Compliance Center**

### **Risk Management Structure**

The Compliance Center, which is under the direct control of the representative directors, manages, as the supervisory division for the entire Group, the risks recognized as particularly important for business activities of the Air Water Group; namely the risks concerning compliance, safety, disaster prevention, environmental preservation, and quality assurance.

manuals, education and training at the level of each responsible division are carried out.

With the Compliance Center serving as the secretariat, the Risk Management Committee has been held regularly, through which the status of risk management framework in each division and Group company is assessed, and the risk management framework in the Air Water Group overall is bolstered.

If a risk having significant impact on business activities is realized, a Crisis Management Committee will be established immediately in accordance with the Risk Management Regulations, and a framework for dealing with the realized risk promptly and appropriately will be put in place.