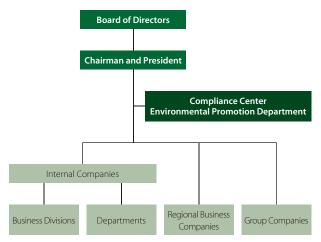

### **Corporate Governance Basic Approach to Corporate Governance** The Air Water Group believes that conducting fair business comprehensive corporate governance including an internal activities, observing social common sense and gaining trust control system as the most important management issue for from all stakeholders is essential for continuous business gaining stakeholder trust and fulfilling corporate social responsibility. growth and the maximizing of enterprise value. We view **Corporate Governance Structure** General Shareholders' Meeting Appointment & dismissal Appointment & dismissal Appointment & dismissal Management Audit & Supervisory Board Operations audit Accounts audit Cooperation Submission and reporting Appointment and dismissal Reporting **Corporate Management Committee Representative Directors** Supervision and direction Submission and reporting Reporting Operating Companies, Business Divisions, Administration Division, Research Division, Group Companies Auditing and reporting guidance Internal control Internal auditing Reporting Reporting **Internal Auditing Office Compliance Center**