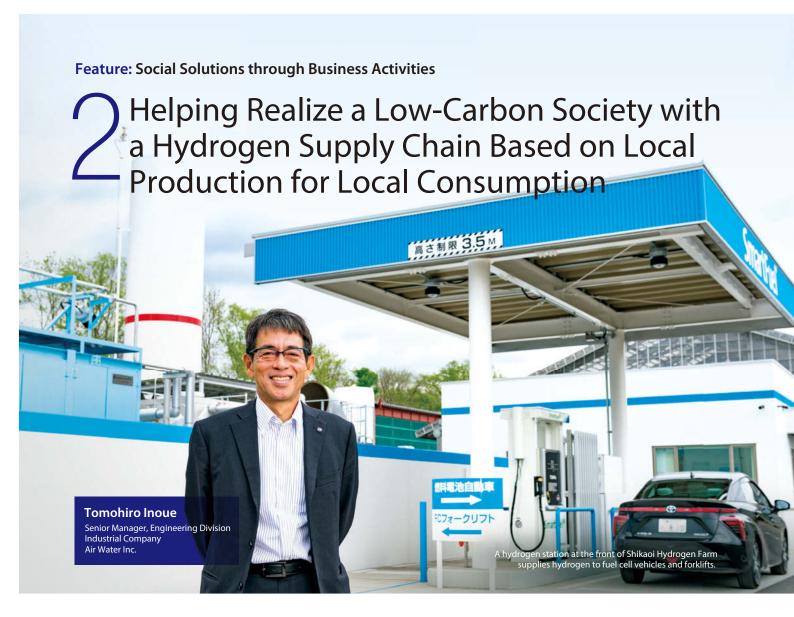

Air Water participates in a regional, low-carbon hydrogen technology demonstration project being promoted by the Ministry of the Environment in Shikaoi Town, Hokkaido. Through the Shikaoi Hydrogen Farm, Japan's first facility for generating hydrogen from livestock excrement and supplying it to the surrounding region, the project is investigating the feasibility of a hydrogen energy society that is based on local production for local consumption.

### Toward a Hydrogen Supply Chain Utilizing Regional Characteristics

Shikaoi Town is located in the northwestern part of Hokkaido's Tokachi district. It is a farming community of around 6,000 people with agriculture and tourism as its primary industries. In 2007 the town established the Environmental Protection Center, a production plant that conducts methane fermentation with dairy and beef cattle excrement to manufacture biogas and digestive fluids. The town is carrying out pioneering initiatives for using electricity and heat generated from biogas in a variety of applications.

The demonstration project is based on the town's initiatives and is one of the regional, low-carbon hydrogen technology demonstration projects being promoted by the Ministry of the Environment to verify the feasibility of new hydrogen supply chains that utilize regional characteristics. Air Water was contracted by the Ministry of the Environment in 2015 as the contract representative, and along with three other companies\*1 is conducting an integrated demonstration, from generation to transport and utilization of hydrogen, which is expected to serve as a next-generation energy.

### Shikaoi Hydrogen Farm Utilizes Cultivated Gas Technologies

For the demonstration project, the Shikaoi Hydrogen Farm, Japan's first facility for manufacturing hydrogen with biogas from livestock excrement to have integrated functions up to storage, transport and supply, was established at the Hokkaido Shikaoi Environmental Preservation Center by Air Water utilizing the technologies and expertise it has cultivated over many years in the industrial gas sector.

Air Water's biogas purification and hydrogen gas production systems were installed at the facility, which went into operation in January 2017, and utilizing the systems, Air Water's engineers purify the biogas and manufacture hydrogen gas from it. The hydrogen gas is supplied to fuel cell vehicles and forklifts, and depending on the rack\*2, it is also supplied to the fuel cells of dairy farmers and neighboring facilities, generating electricity and hot water.